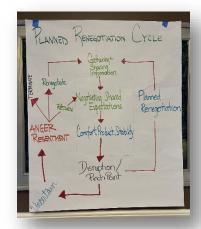

Keep on doing the things that you have learned and received and heard and seen in me, and the God of peace will be with you. -Philippians 4.9

2023 was a good year for formation at St. John's. In August, Amanada Yauney joined the staff as our new Christian Education Director and set right to work connecting with the young children of St. John's. Godly Play started back up in September,